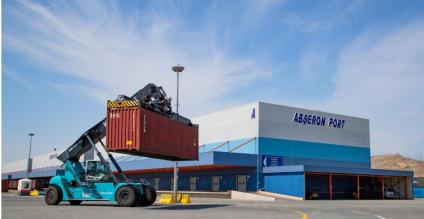

#### **CONTAINER AREA**

- Total area: 15 000 m<sup>2</sup>
- Loading and unloading of cargo in the area is carried out the most modern equipment.

FOR YOUR BUSINESS

#### The biggest portal crane in Azerbaijan

• 5 + 1 container handling capacity

- Maneuvers 20, 30, 40, 45, 53 ft containers up to 45 tons in size
- Lifting capacity up to 100 tons
- Loading and unloading capacity of more than 500 containers per day
- Total weight: 400 tons