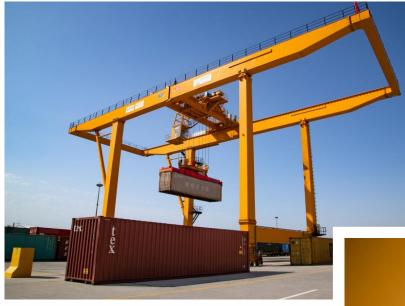

#### The biggest portal crane in Azerbaijan

• 5 + 1 container handling capacity

- Maneuvers 20, 30, 40, 45, 53 ft containers up to 45 tons in size
- Lifting capacity up to 100 tons
- Loading and unloading capacity of more than 500 containers per day
- Total weight: 400 tons