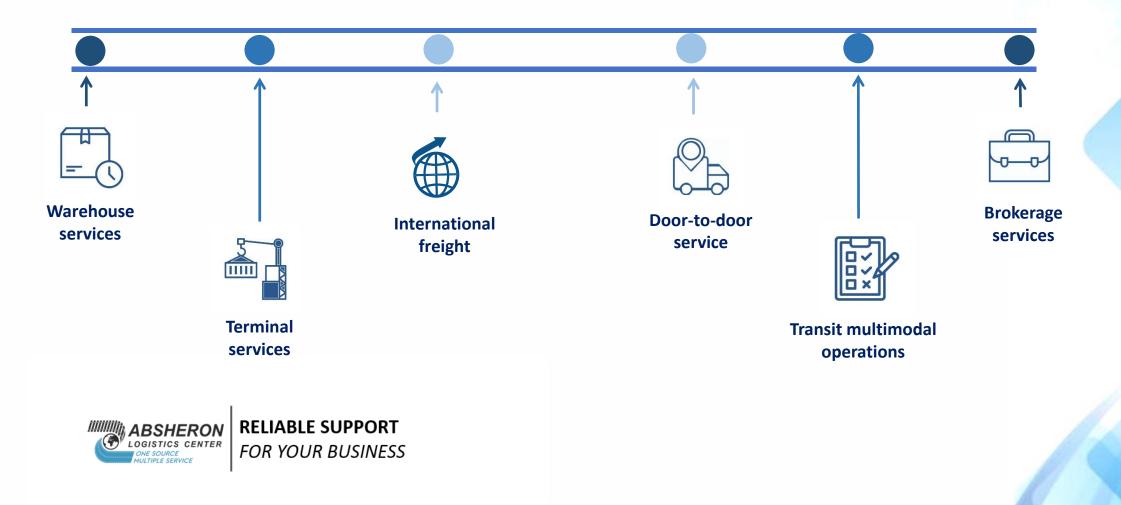

#### **OUR SERVICES**

The Center offers high quality services in accordance with international standards:

- Orders of all the logistics services
- Obtaining reports
- Tracking of the goods
- Making payments for services