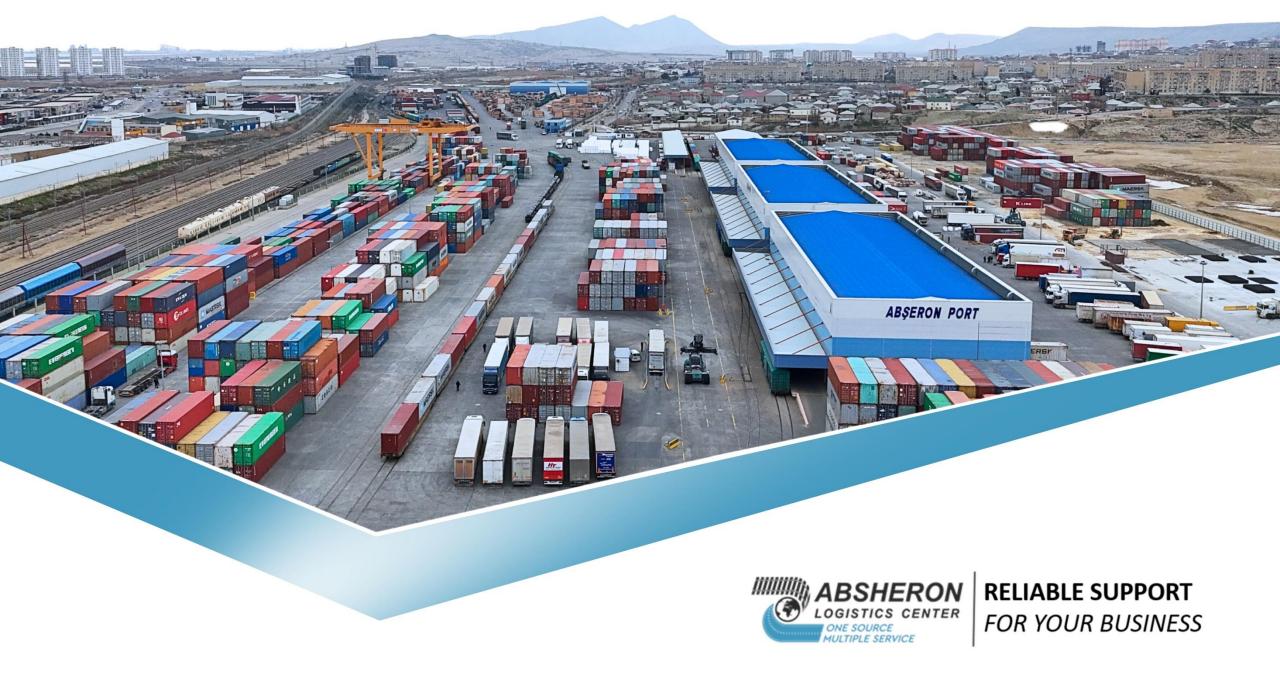

#### **ABOUT THE CENTER**

- Absheron Logistics Center is the first private logistics center in Azerbaijan with international standards and integration.
- The Center that covers 65.7 ha area is located in Baku, Lokbatan settlement.
- Comfortable and convenient road connections allow you to switch from the terminal to the main road and reach the destination quickly.
- The Center is a strategic transit hub for international trade, marking the final destination point of the Xi'an–Khorgos–Baku route
- The presence of the Absheron Customs Post and the Absheron Railway Freight Station (548004) in the area accelerates logistics operations.
- The created "single-window" system provides high-quality and efficient service to entrepreneurs.

#### **CAPABILITIES OF CENTER**

- 10 000 TEU containers, 8 000 wagon receiving and loading-unloading capacity per month
- 30 000 tons per day, 11 million tons of large loading capacity per year
- 7 500 TEU containers, 1 000 wagons handling capacity in general
- Ability to fully handle railway freight across the Baku and Absheron area.