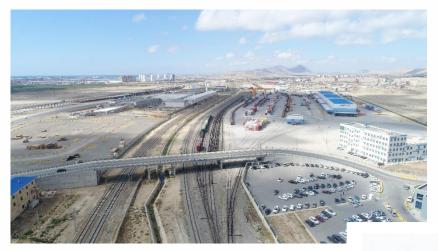

#### **ABOUT THE CENTER**

- Absheron Logistics Center is the first private logistics center in Azerbaijan with international standards and integration.
- The Center that covers 65.7 ha area is located in Baku, Lokbatan settlement.
- Comfortable and convenient road connections allow you to switch from the terminal to the main road and reach the destination quickly.
- The Center is a strategic transit hub for international trade, marking the final destination point of the Xi'an–Khorgos–Baku route
- The presence of the Absheron Customs Post and the Absheron Railway Freight Station (548004) in the area accelerates logistics operations.
- The created "single-window" system provides high-quality and efficient service to entrepreneurs.

#### **RAILWAY LINES**

- 17 100 m railway lines in general,
- 7 wagon acceptance / setting lines,
- There are a total of 13 railway lines, including 6 operating lines:
  - 7 expecting lines
  - 2 container lines
  - 2 open yard lines
  - 2 warehouse lines