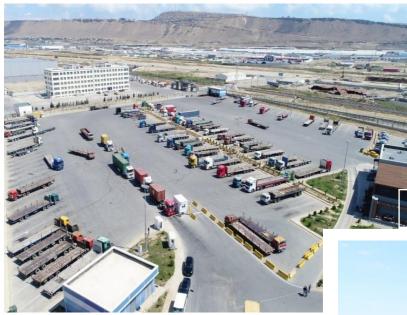

#### TRUCK PARKING AREA

- Truck Parking lot with a handling capacity of up to 200 large vehicles
- Parking lot with a handling capacity of up to 100 vehicles

#### CAR PARK