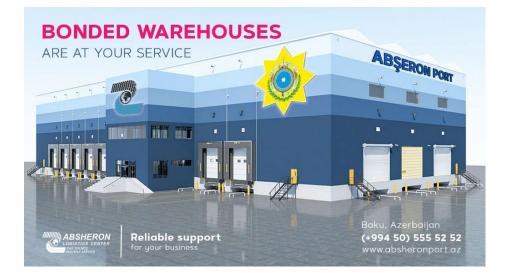

#### **BONDED WAREHOUSES**

The Center now has the bonded warehouse status.

- The availability of export opportunities after the sorting, packaging, and processing of large-volume cargo arriving at customs warehouses
- Storage of transit cargo without tax payments and application of trade policy measures until re-export

- Cost optimization with partial custom clearance
- Goods can be placed in bonded warehouses and stored for a certain period of time without customs duties and value added tax

FOR YOUR BUSINESS