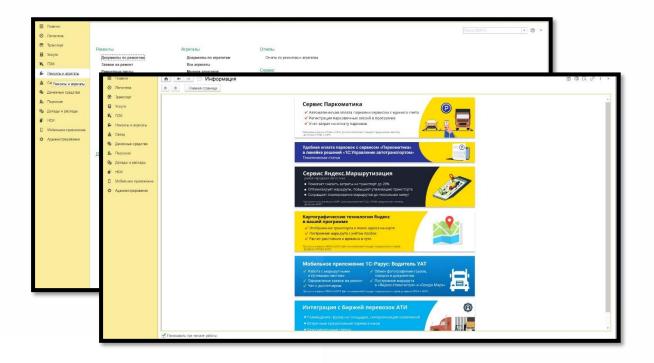

#### **SOFTWARES OF THE CENTER – ALC SMART**

ALC SMART - all wagon, container operations, reports, customs inquiries, etc. is the software by which the processes are managed

ABSHERON LOGISTICS CENTER ONE SOURCE MULTIPIC SERVICE CONSTRUCT CONSTRUCT CONSTRUCT CONSTRUCT CONSTRUCT CONSTRUCT CONSTRUCT CONSTRUCT CONSTRUCT CONSTRUCT CONSTRUCT CONSTRUCT CONSTRUCT CONSTRUCT CONSTRUCT CONSTRUCT CONSTRUCT CONSTRUCT CONSTRUCT CONSTRUCT CONSTRUCT CONSTRUCT CONSTRUCT CONSTRUCT CONSTRUCT CONSTRUCT CONSTRUCT CONSTRUCT CONSTRUCT CONSTRUCT CONSTRUCT CONSTRUCT CONSTRUCT CONSTRUCT CONSTRUCT CONSTRUCT CONSTRUCT CONSTRUCT CONSTRUCT CONSTRUCT CONSTRUCT CONSTRUCT CONSTRUCT CONSTRUCT CONSTRUCT CONSTRUCT CONSTRUCT CONSTRUCT CONSTRUCT CONSTRUCT CONSTRUCT CONSTRUCT CONSTRUCT CONSTRUCT CONSTRUCT CONSTRUCT CONSTRUCT CONSTRUCT CONSTRUCT CONSTRUCT CONSTRUCT CONSTRUCT CONSTRUCT CONSTRUCT CONSTRUCT CONSTRUCT CONSTRUCT CONSTRUCT CONSTRUCT CONSTRUCT CONSTRUCT CONSTRUCT CONSTRUCT CONSTRUCT CONSTRUCT CONSTRUCT CONSTRUCT CONSTRUCT CONSTRUCT CONSTRUCT CONSTRUCT CONSTRUCT CONSTRUCT CONSTRUCT CONSTRUCT CONSTRUCT CONSTRUCT CONSTRUCT CONSTRUCT CONSTRUCT CONSTRUCT CONSTRUCT CONSTRUCT CONSTRUCT CONSTRUCT CONSTRUCT CONSTRUCT CONSTRUCT CONSTRUCT CONSTRUCT CONSTRUCT CONSTRUCT CONSTRUCT CONSTRUCT CONSTRUCT CONSTRUCT CONSTRUCT CONSTRUCT CONSTRUCT CONSTRUCT CONSTRUCT CONSTRUCT CONSTRUCT CONSTRUCT CONSTRUCT CONSTRUCT CONSTRUCT CONSTRUCT CONSTRUCT CONSTRUCT CONSTRUCT CONSTRUCT CONSTRUCT CONSTRUCT CONSTRUCT CONSTRUCT CONSTRUCT CONSTRUCT CONSTRUCT CONSTRUCT CONSTRUCT CONSTRUCT CONSTRUCT CONSTRUCT CONSTRUCT CONSTRUCT CONSTRUCT CONSTRUCT CONSTRUCT CONSTRUCT CONSTRUCT CONSTRUCT CONSTRUCT CONSTRUCT CONSTRUCT CONSTRUCT CONSTRUCT CONSTRUCT CONSTRUCT CONSTRUCT CONSTRUCT CONSTRUCT CONSTRUCT CONSTRUCT CONSTRUCT CONSTRUCT CONSTRUCT CONSTRUCT CONSTRUCT CONSTRUCT CONSTRUCT CONSTRUCT CONSTRUCT CONSTRUCT CONSTRUCT CONSTRUCT CONSTRUCT CONSTRUCT CONSTRUCT CONSTRUCT CONSTRUCT CONSTRUCT CONSTRUCT CONSTRUCT CONSTRUCT CONSTRUCT CONSTRUCT CONSTRUCT CONSTRUCT CONSTRUCT CONSTRUC

#### **SOFTWARES OF THE CENTER – WMS**

"WMS" - warehouse management system, is a software that manages all processes related to goods entering the warehouse.

| Оракор Приемка                                                                                                                                           | Отружа Операции Управле<br>ресреса                                                                                                       |                                                                                                                                | справочная Биллинг Органайзер                                     | Соронание<br>Администрирование |                   |   |
|----------------------------------------------------------------------------------------------------------------------------------------------------------|------------------------------------------------------------------------------------------------------------------------------------------|--------------------------------------------------------------------------------------------------------------------------------|-------------------------------------------------------------------|--------------------------------|-------------------|---|
| Операц<br>Правила обмена эксель                                                                                                                          | ции                                                                                                                                      | Tarte                                                                                                                          |                                                                   | 17                             | ×                 |   |
| Рабочие места<br>Монитор диспетче<br>Диспетчер задач<br>Диспетчер ТСД<br>Выполнение задач<br>Рабочее место ма<br>Ручное планировани<br>Гланирование комп | Сезбор Приемка Отруз<br>Стгрузка                                                                                                         |                                                                                                                                | Настройка силада<br>и операция<br>и операция                      | Биллинг Органайзер             | Адиннистрирование | × |
| Складские задачи<br>Рабочие листы<br>Изменения статусов<br>Работа с комплектам<br>Вылогнение колп.<br>Внутренние заказ<br>Задача комплектаци             | Мапиаl hesabat<br>Рабочие места<br>Диспотчор отрузки<br>Отбор товара<br>Выполнение отбора товара<br>Упаковка грузов<br>Контроль отгрузки | Reports<br>Акализ заказов<br>Контроль отгрузки<br>Контроль группы отбора<br>Монтгор заказов на отгрузку<br>Сталистика отгрузки | Tools<br>WMS<br>Дополнительные обработки<br>Дополнительные отчеты |                                |                   |   |
|                                                                                                                                                          | Заказын<br>Заказы на оттрузку<br>Волны<br>Группа отбора<br>See also<br>Маршруты<br>Конграгенты<br>Направление отгрузки                   |                                                                                                                                |                                                                   |                                |                   |   |