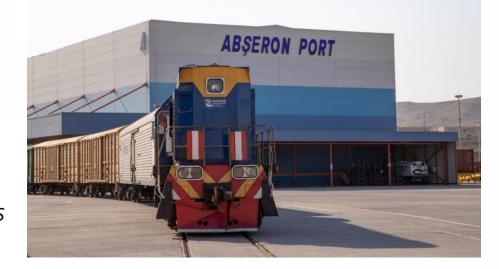

#### **ABOUT THE CENTER**

- Absheron Logistics Center is the first private logistics center in Azerbaijan with international standards and integration.
- The Center that covers 65.7 ha area is located in Baku, Lokbatan settlement.
- Comfortable and convenient road connections allow you to switch from the terminal to the main road and reach the destination quickly.
- The Center is a strategic transit hub for international trade, marking the final destination point of the Xi'an–Khorgos–Baku route
- The presence of the Absheron Customs Post and the Absheron Railway Freight Station (548004) in the area accelerates logistics operations.
- The created "single-window" system provides high-quality and efficient service to entrepreneurs.

#### **RAILWAY LINES**

- 17 100 m railway lines in general,
- 7 wagon acceptance / setting lines,
- There are a total of 13 railway lines, including 6 operating lines:
  - 7 expecting lines
  - 2 container lines
  - 2 open yard lines
  - 2 warehouse lines