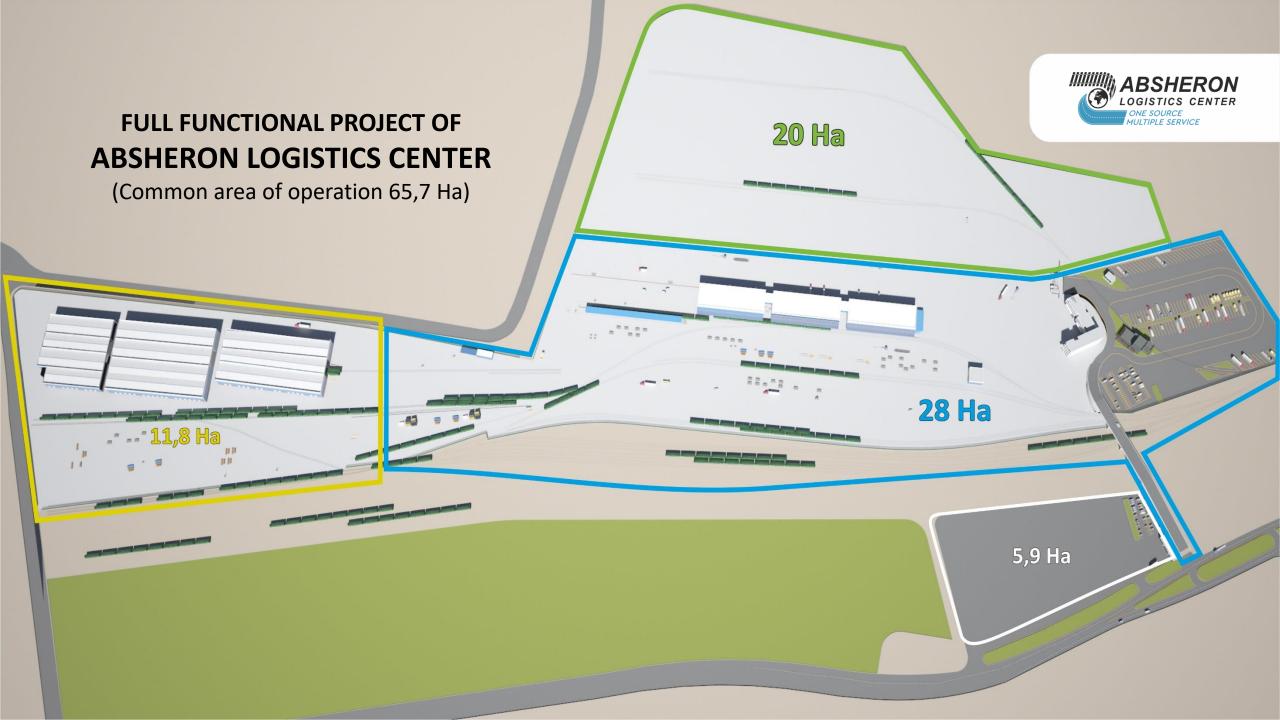

#### **ABOUT THE CENTER**

- Absheron Logistics Center is the first private logistics center in Azerbaijan with international standards and integration.
- The Center that covers 65.7 ha area is located in Baku, Lokbatan settlement.
- Comfortable and convenient road connections allow you to switch from the terminal to the main road and reach the destination quickly.
- The Center is a strategic transit hub for international trade, marking the final destination point of the Xi'an–Khorgos–Baku route
- The presence of the Absheron Customs Post and the Absheron Railway Freight Station (548004) in the area accelerates logistics operations.
- The created "single-window" system provides high-quality and efficient service to entrepreneurs.