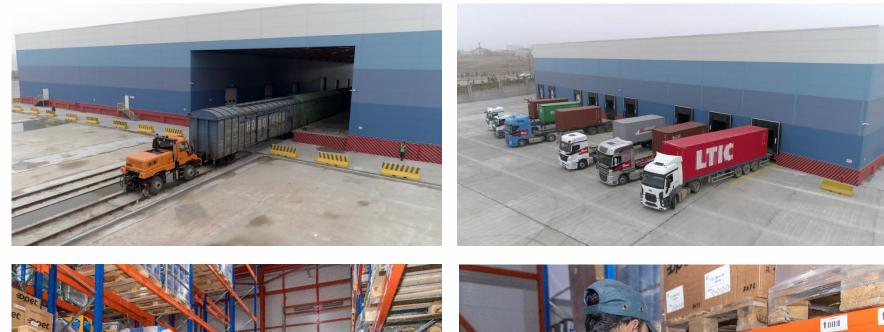

#### **RAILWAY LINES**

- 17 100 m railway lines in general,
- 7 wagon acceptance / setting lines,
- There are a total of 13 railway lines, including 6 operating lines:
  - 7 expecting lines
  - 2 container lines
  - 2 open yard lines
  - 2 warehouse lines

#### **CONTAINER AREA**

- Total area: 15 000 m<sup>2</sup>
- Loading and unloading of cargo in the area is carried out the most modern equipment.

FOR YOUR BUSINESS

#### The biggest portal crane in Azerbaijan

• 5 + 1 container handling capacity

- Maneuvers 20, 30, 40, 45, 53 ft containers up to 45 tons in size
- Lifting capacity up to 100 tons
- Loading and unloading capacity of more than 500 containers per day
- Total weight: 400 tons