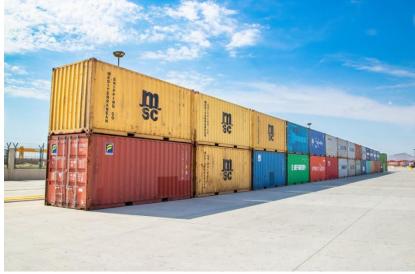

#### **CONTAINER AREA**

- Total area: 15 000 m<sup>2</sup>
- Loading and unloading of cargo in the area is carried out the most modern equipment.

FOR YOUR BUSINESS