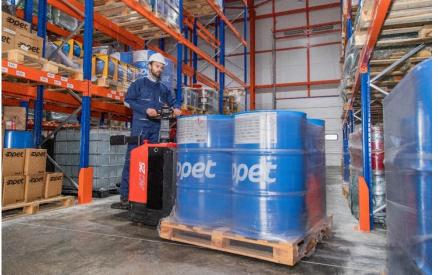

#### TRUCK PARKING AREA

- Truck Parking lot with a handling capacity of up to 200 large vehicles
- Parking lot with a handling capacity of up to 100 vehicles

## The implementation of loading and unloading of cargo is carried out using the most modern equipment.

- Loading/unloading service from wagons
- Loading/unloading service from containers
- Documentation service
- Weighing service
- Wagon cleaning service
- Storage of containers in the area
- Sorting of cargo in the area
- Maneuver service
- Radiological dosimetric sanitary quarantine examination (import and export)
- Tracking of wagons and containers
- Address changing service
- Telegram service
- RWT standardization service