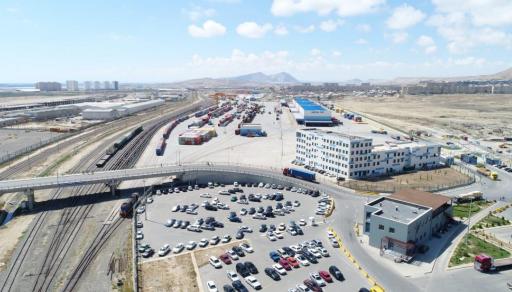

#### **ABOUT THE CENTER**

- Absheron Logistics Center is the first private logistics center in Azerbaijan with international standards and integration.
- The Center that covers 65.7 ha area is located in Baku, Lokbatan settlement.
- Comfortable and convenient road connections allow you to switch from the terminal to the main road and reach the destination quickly.
- The Center is a strategic transit hub for international trade, marking the final destination point of the Xi'an–Khorgos–Baku route
- The presence of the Absheron Customs Post and the Absheron Railway Freight Station (548004) in the area accelerates logistics operations.
- The created "single-window" system provides high-quality and efficient service to entrepreneurs.

#### ADMINISTRATIVE BUILDING AND CUSTOMS BUILDING

An administrative building and business center built to support the operations of customs authorities, bank branches, proprietors and various government and private agencies