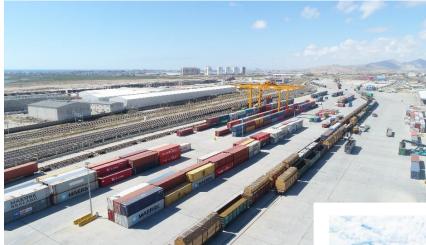

#### **CONTAINER AREA**

- Total area: 15 000 m<sup>2</sup>
- Loading and unloading of cargo in the area is carried out the most modern equipment.

FOR YOUR BUSINESS

#### The biggest portal crane in Azerbaijan

• 5 + 1 container handling capacity

- Maneuvers 20, 30, 40, 45, 53 ft containers up to 45 tons in size
- Lifting capacity up to 100 tons
- Loading and unloading capacity of more than 500 containers per day
- Total weight: 400 tons