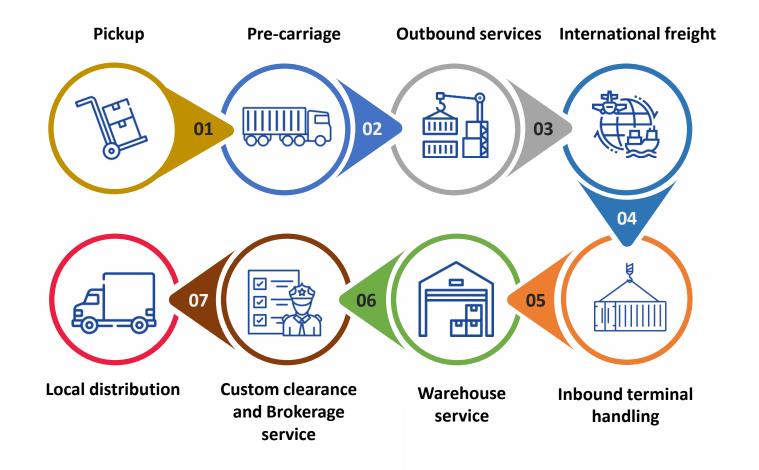

#### **OUR SERVICES**

The Center offers high quality services in accordance with international standards:

The international freight services offered by our Center include the following:

- Rail freight
- Air freight
- Road freight
- Sea freight

We also carry out cost-effective multimodal transit operations through Azerbaijan on favorable terms.