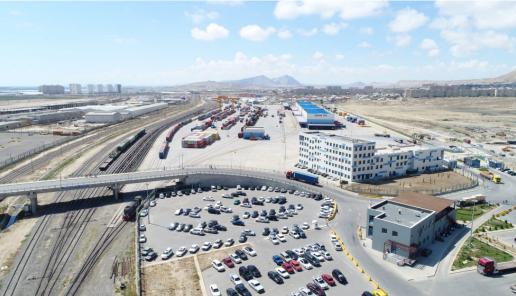

## **ABOUT THE CENTER**

- ABSHERON LOGISTICS CENTER is the first private logistics center in Azerbaijan with international standards and integration.
- The Center that covers 65.7 ha area is located in Baku, Lokbatan settlement
- Comfortable and convenient road connections allow you to switch from the terminal to the main road and reach the destination quickly.
- The center operates with rich operational capabilities with modern technologies, strong infrastructure facilities and high quality of service in accordance to the requirements of the time.
- Import-export and transit customs operations are carried out by the Absheron customs post that located in the area.
- The created "single-window" system provides high-quality and efficient service to entrepreneurs.

#### **INFRASTRUCTURE OF THE CENTER**