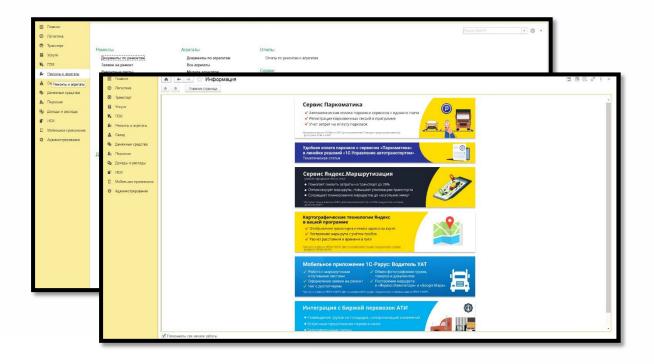

## **SOFTWARES OF THE CENTER – WMS**

"WMS" - warehouse management system, is a software that manages all processes related to goods entering the warehouse.

| Севкор Приемка                                                                                                                           | Отружа         Отерации         Отерации         Отерания         Отеранов                                                                                                                                                                                             |      |
|------------------------------------------------------------------------------------------------------------------------------------------|-----------------------------------------------------------------------------------------------------------------------------------------------------------------------------------------------------------------------------------------------------------------------------------------------------------------------------------------------------------------------------------------------------------------------------------------------------------------------------------------------------------------------------------------------------------------------------------------------------------------------------------------------------------------------------------------------------------------------------------------------------------------------------------------------------------------------------------------------------------------------------------------------------------------------------------------------------------------------------------------------------------------------------------------------------------------------------------------------------------------------------------------------------------------------------------------------------------------------------------------------------------------------------------------------------------------------------------------------------------------------------------------------------------------------------------------------------------------------------------------------------------------------------------------------------------------|------|
| 2                                                                                                                                        | рации Теск                                                                                                                                                                                                                                                                                                                                                                                                                                                                                                                                                                                                                                                                                                                                                                                                                                                                                                                                                                                                                                                                                                                                                                                                                                                                                                                                                                                                                                                                                                                                                      |      |
| Правила обмена эксели<br>Рабочие места<br>Монитор диспетче<br>Диспетчер задач<br>Диспетчер ТСД                                           | ve 😂 🐌 🧠 🖉 🚵 😻 🕼 karata ka | 9440 |
| Выполнение зада<br>Рабочее место ма<br>Ручное планирован<br>Планирование комп                                                            | 🖩 🚙 Отгрузка                                                                                                                                                                                                                                                                                                                                                                                                                                                                                                                                                                                                                                                                                                                                                                                                                                                                                                                                                                                                                                                                                                                                                                                                                                                                                                                                                                                                                                                                                                                                                    | ×    |
| Складские задачи<br>Рабочие листы<br>Изменения статусо<br>Работа с комплектая<br>Выполнение комп<br>Внутренние зака<br>Задача комплектац | Рабочие места Контроль отгрузки Дополнительные обработки<br>дислетчер оттрузки Контроль торода Дополнительные отчеты<br>Отбор товара Монитор заказов на отгрузку<br>каз Выполнение отбора товара Статистика отгохим                                                                                                                                                                                                                                                                                                                                                                                                                                                                                                                                                                                                                                                                                                                                                                                                                                                                                                                                                                                                                                                                                                                                                                                                                                                                                                                                             |      |
|                                                                                                                                          | Заказы<br>Заказы на отгрузку<br>Волны<br>Группа отбора                                                                                                                                                                                                                                                                                                                                                                                                                                                                                                                                                                                                                                                                                                                                                                                                                                                                                                                                                                                                                                                                                                                                                                                                                                                                                                                                                                                                                                                                                                          |      |
|                                                                                                                                          | See also<br>Маршууты<br>Контрагенты<br>Направление отгрузки                                                                                                                                                                                                                                                                                                                                                                                                                                                                                                                                                                                                                                                                                                                                                                                                                                                                                                                                                                                                                                                                                                                                                                                                                                                                                                                                                                                                                                                                                                     |      |