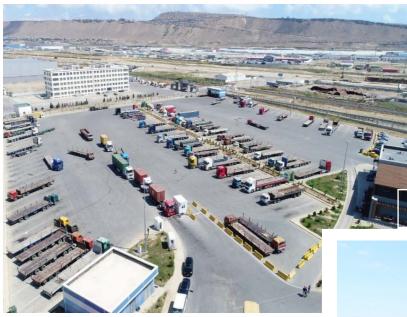

#### TRUCK PARKING AREA

- Truck Parking lot with a handling capacity of up to 200 large vehicles
- Parking lot with a handling capacity of up to 100 vehicles

#### CAR PARK