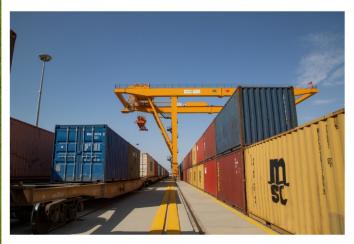

#### The largest portal crane in Azerbaijan

FOR YOUR BUSINESS

- 5 + 1 container handling capacity
- Maneuvers 20, 30, 40, 45, 53 ft. containers up to 45 tons in size
- Lifting capacity up to 100 tons
- Loading and unloading capacity of more than 500 containers per day
- Total weight: 400 tons

#### **CONTAINER AREA**

- Total area: 15 000 m<sup>2</sup>
- Loading and unloading of cargo in the area is carried out the most modern equipment.