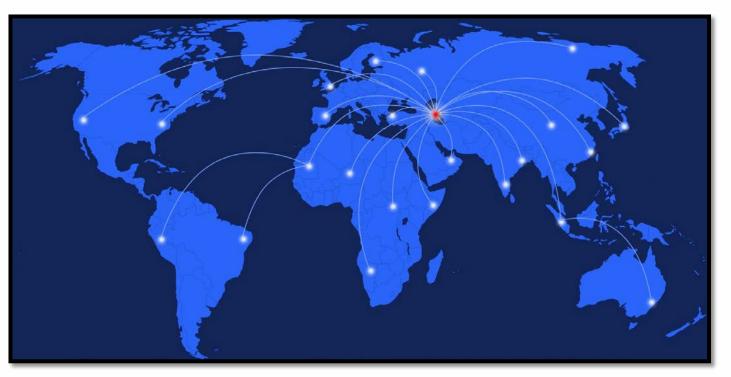

#### **TRANSPORTATION MAP**

Our transportation route covers all four corners of the world including Europe, Asia, Middle East, Far East, America and CIS countries.