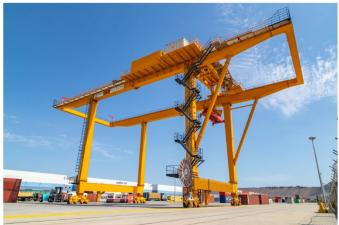

#### The largest portal crane in Azerbaijan

FOR YOUR BUSINESS

- 5 + 1 container handling capacity
- Maneuvers 20, 30, 40, 45, 53 ft. containers up to 45 tons in size
- Lifting capacity up to 100 tons
- Loading and unloading capacity of more than 500 containers per day
- Total weight: 400 tons