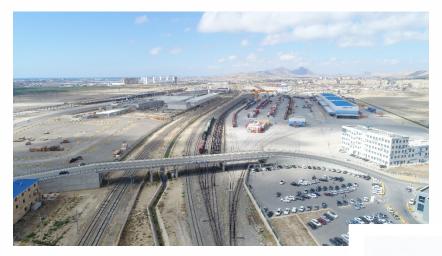

#### **RAILWAY LINES**

- 17 100 m railway lines in general,
- 7 wagon acceptance/setting lines,
- There are a total of 13 railway lines, including 6 operating lines.
  - 7 expecting lines
  - 2 container lines
  - 2 open yard lines
  - 2 warehouse lines

#### TRUCK PARKING AREA

- Truck Parking lot with a handling capacity of up to 200 large vehicles
- Parking lot with a handling capacity of up to 100 vehicles