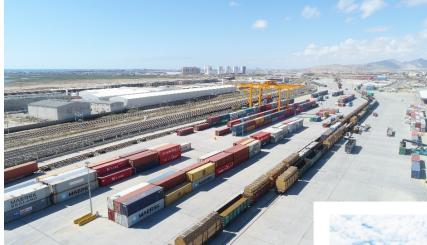

#### **RAILWAY LINES**

- 17 100 m railway lines in general,
- 7 wagon acceptance/setting lines,
- There are a total of 13 railway lines, including 6 operating lines.
  - 7 expecting lines
  - 2 container lines
  - 2 open yard lines
  - 2 warehouse lines

#### **CONTAINER AREA**

- Total area: 15 000 m<sup>2</sup>
- Loading and unloading of cargo in the area is carried out the most modern equipment.

#### The largest portal crane in Azerbaijan

FOR YOUR BUSINESS

- 5 + 1 container handling capacity
- Maneuvers 20, 30, 40, 45, 53 ft. containers up to 45 tons in size
- Lifting capacity up to 100 tons
- Loading and unloading capacity of more than 500 containers per day
- Total weight: 400 tons