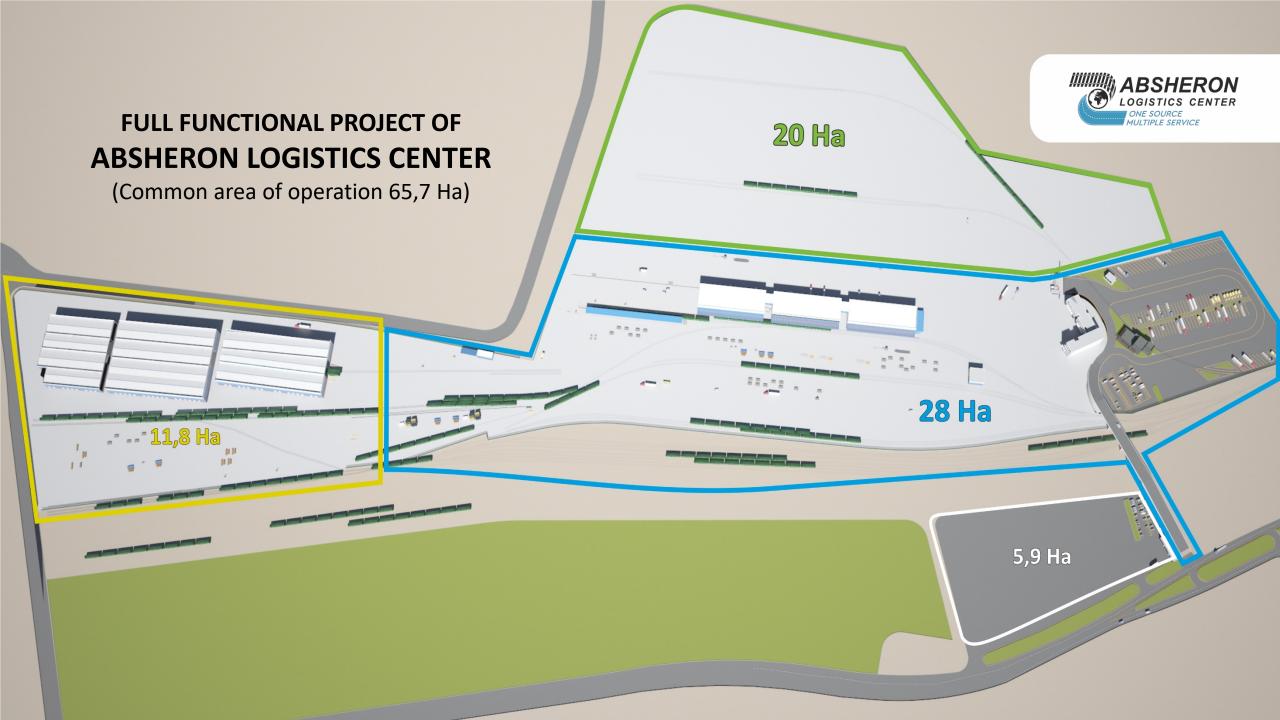

## **ABOUT THE CENTER**

- ABSHERON LOGISTICS CENTER is the first private logistics center in Azerbaijan with international standards and integration.
- The Center that covers 65.7 ha area is located in Baku, Lokbatan settlement
- Comfortable and convenient road connections allow you to switch from the terminal to the main road and reach the destination quickly.
- The center operates with rich operational capabilities with modern technologies, strong infrastructure facilities and high quality of service in accordance to the requirements of the time.
- Import-export and transit customs operations are carried out by the Absheron customs post that located in the area.
- The created "single-window" system provides high-quality and efficient service to entrepreneurs.

#### **CAPABILITIES OF CENTER**

- 10 000 TEU containers, 8 000 wagon receiving and loading-unloading capacity per month
- 30 000 tons per day, 11 million tons of large loading capacity per year
- 7 500 containers, 1 000 wagons handling capacity in general
- Ability to fully accept the railway load on the territory of Baku and Absheron

#### **INFRASTRUCTURE OF THE CENTER**